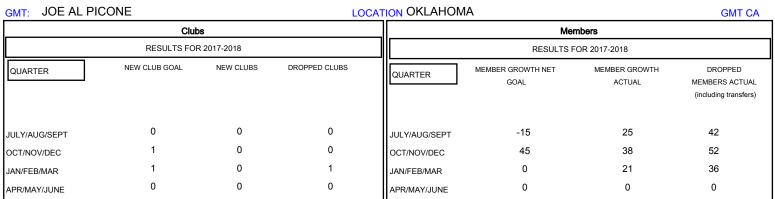

## District 3 NW

Results as of: 02/28/2018

| DROPPED CLUBS: 1  DROPPED MEMBERS |     | 24 CLUBS OF 47 ADDED 1 OR MORE<br>NEW MEMBERS | GENDER DISTRIBUTION  MALE 1,024 (76.19%)  FEMALE 320 (23.81%)  Women Percentage Fiscal Year Goal: 25% |     |
|-----------------------------------|-----|-----------------------------------------------|-------------------------------------------------------------------------------------------------------|-----|
| DECEASED                          | 12  | CLICK HERE FOR CUMULATIVE  MEMBERSHIP DATA    | TOTAL FAMILY UNIT MEMBERS                                                                             | 167 |
| CLUB CANCELLED                    | 0   |                                               | 000                                                                                                   | 0.0 |
| OTHER                             | 118 |                                               | FAMILY MEMBERS PAYING HALF DUES                                                                       | 86  |
| TOTAL                             | 130 |                                               |                                                                                                       |     |