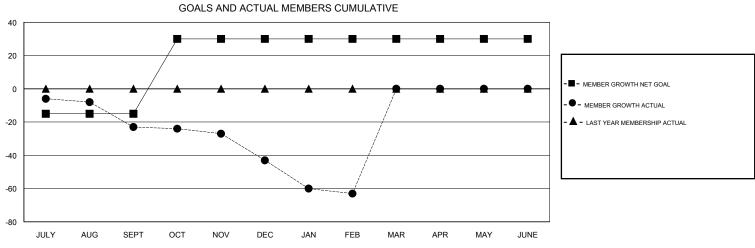

## District 3 NW

Results as of: 02/28/2018

| DROPPED CLUBS: 1  DROPPED MEMBERS |     | 24 CLUBS OF 47 ADDED 1 OR MORE<br>NEW MEMBERS | GENDER DISTRIBUTION  MALE 1,024 (76.19%)  FEMALE 320 (23.81%)  Women Percentage Fiscal Year Goal: 25% |     |
|-----------------------------------|-----|-----------------------------------------------|-------------------------------------------------------------------------------------------------------|-----|
| DECEASED                          | 12  | CLICK HERE FOR CUMULATIVE  MEMBERSHIP DATA    | TOTAL FAMILY UNIT MEMBERS                                                                             | 167 |
| CLUB CANCELLED                    | 0   |                                               | 000                                                                                                   | 0.0 |
| OTHER                             | 118 |                                               | FAMILY MEMBERS PAYING HALF DUES                                                                       | 86  |
| TOTAL                             | 130 |                                               |                                                                                                       |     |